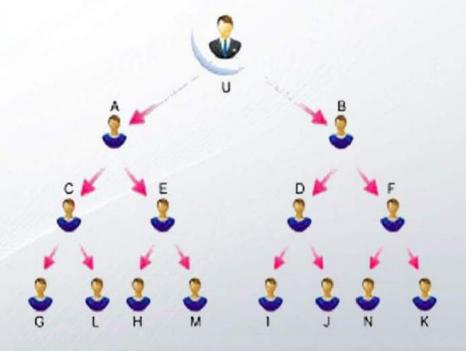

## WELCOME TO





## **PACKAGE**



## with 3 Pack Pancha Tulshi Drops



## TYPES OF INCOME

**Matching Income** 

100% Sponsor Matching Income

Repurchase Income

**Royalty Income** 



#### **MATCHING INCOME**

- Pair = 1.1 = 100/-
- Per day Capping Rs 500/- (5:5)
- Power Leg Carry forword.
- Daily Closing Daily Payout Bank Account Transfer.
- Two Direct Compulsory...
- TDS 5% Admin Charge 10%.



## 100% SPONSOR MATCHING INCOME

- \* Unlimited Direct
- \* Direct Matching Income You - 100%





#### **RETAIL PROFIT**

Retail Profite 100% on MRP. BV 100% of Product MRP. Buy 1 Get 1 Free.





#### **REPURCHASE PLAN**

## **MATCHING BV BONUS**

Matching by of 10%

CAPPING-> 1Lakh/Weekly

Power BV carry forward next weak weekly payout



## REPURCHASE TRAVEL BONUS

| SI. No. | RANK            | MATCHING BV |              | AMOUNT     |
|---------|-----------------|-------------|--------------|------------|
| 1       | GOLD STAR       | 30,000      | 30,000 BV    | Rs. 500    |
| 2       | RUBY STAR       | 1,00,000    | 1,00,000 BV  | Rs. 1,500  |
| 3       | PEARL STAR      | 5,00,000    | 5,00,000 BV  | Rs. 3,000  |
| 4       | EMERALD STAR    | 10,00,000   | 10,00,000 BV | Rs. 5,000  |
| 5       | DIAMOND STAR    | 25,00,000   | 25,00,000 BV | Rs. 10,000 |
| 6       | D-DIAMO